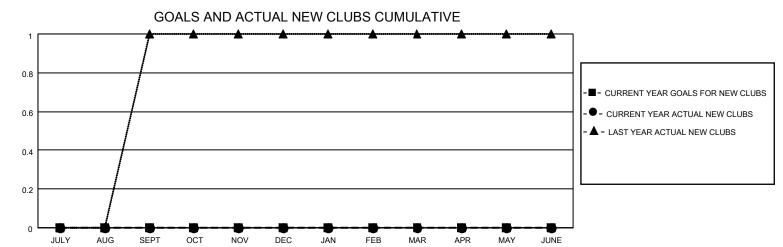

## District 109 A

| Clubs                 |               |           |               | Members               |                        |                         |                                                    |
|-----------------------|---------------|-----------|---------------|-----------------------|------------------------|-------------------------|----------------------------------------------------|
| RESULTS FOR 2021-2022 |               |           |               | RESULTS FOR 2021-2022 |                        |                         |                                                    |
| QUARTER               | NEW CLUB GOAL | NEW CLUBS | DROPPED CLUBS | QUARTER MEME          | BER GROWTH NET<br>GOAL | MEMBER GROWTH<br>ACTUAL | DROPPED<br>MEMBERS ACTUAL<br>(including transfers) |
| JULY/AUG/SEPT         | 0             | 0         | 0             | JULY/AUG/SEPT         | 10                     | 10                      | 14                                                 |
| OCT/NOV/DEC           | 0             | 0         | 0             | OCT/NOV/DEC           | 10                     | 12                      | 19                                                 |
| JAN/FEB/MAR           | 0             | 0         | 0             | JAN/FEB/MAR           | 10                     | 0                       | 0                                                  |
| APR/MAY/JUNE          | 0             | 0         | 0             | APR/MAY/JUNE          | 10                     | 0                       | 0                                                  |